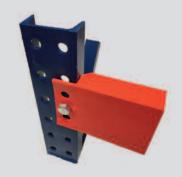

RBI BEAM CONNECTION

Notched beam connection is
adjustable on 1" centers

STANDARD TRUSS
Structural Angle X-bracing

HEAVY DUTY TRUSS
Reinforced Column, Heavy-duty
Horizontal and Cornerstone Base

Structural Channel X-bracing and 1/2" Angle Base

#### **CORNERSTONE BASE**

Protects against front and side impact and keeps column from twisting without extending into aisle