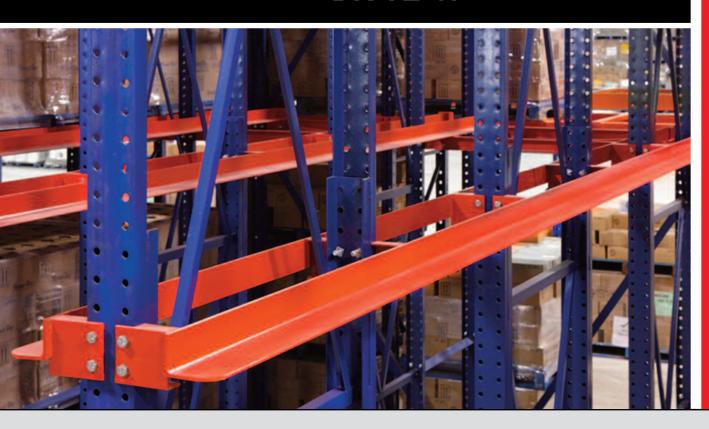

RBI BEAM CONNECTION

Notched beam connection is
adjustable on 1" centers

STANDARD TRUSS
Structural Angle X-bracing

HEAVY DUTY TRUSS
Reinforced Column, Heavy-duty
Horizontal and Cornerstone Base

Structural Channel X-bracing and 1/2" Angle Base