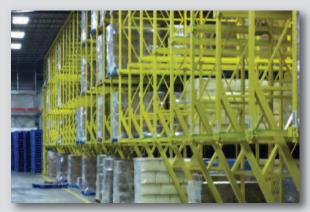

# **DRIVE IN**

Ingenuity Quality Integrity

Full depth bottom rub rail

Double wide drive in

Rails are a single welded unit with 4" notched arms

Hybrid system with push back above drive in