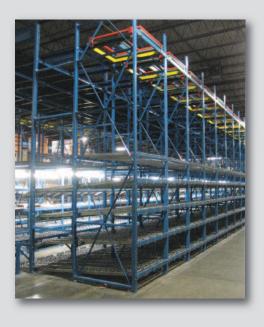

### **PUSH BACK RACK**

Two thru seven deep available

Rails are bolted to all beams for maximum strength

Precision wheels provide high capacity and reliable performance

Notched rails allow easy cart access while eliminating lift out and derailing

Lowest rail slope means less push back force required

Full-sized carts can accommodate loads of various sizes

# **DRIVE IN**

Ingenuity Quality Integrity

Full depth bottom rub rail

Double wide drive in

Rails are a single welded unit with 4" notched arms

Hybrid system with push back above drive in