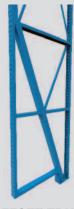

PARTIAL RECESSED TRUSS
Reinforced Column and
Heavy-duty Bracing

FULL RECESSED TRUSS

Reinforced Base is
set back to minimize damage

**OFFSET TRUSS**Full Recessed Base and
Dropped Front Column