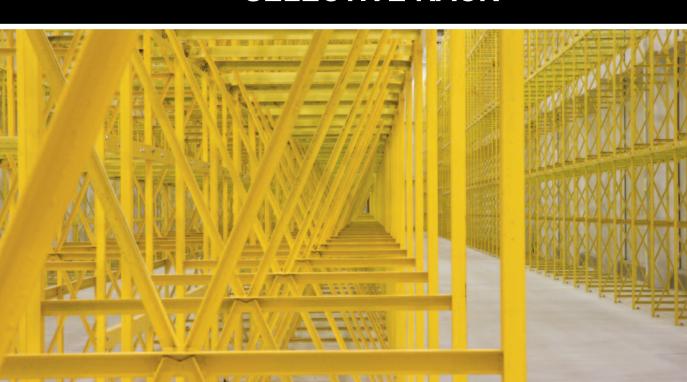

### **SELECTIVE RACK**

Ingenuity Quality Integrity

TWO DEEP REACH
Higher density storage with
selective rack features

CARTON FLOW
First-in-first-out (FIFO) storage for smaller product