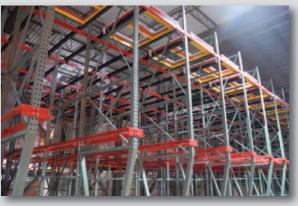

### **PUSH BACK RACK**

Two thru seven deep available

Rails are bolted to all beams for maximum strength

Precision wheels provide high capacity and reliable performance

Notched rails allow easy cart access while eliminating lift out and derailing

Lowest rail slope means less push back force required

Full-sized carts can accommodate loads of various sizes